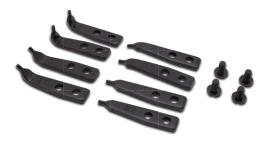

# 0.108 REPLACEMENT TIPS FOR J361

## Product #: J362

Weight (lbs): 2.50

- 8 Tips.
- ▶ 2 each of 0.108 Tips in 0°, 15°, 45°, 90°.
- > Weight (lbs): 0.22