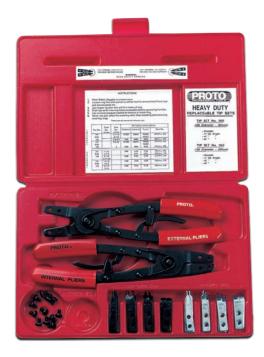

# 18 PIECE RETAINING RING PLIERS SET WITH REPLACEABLE TIPS

#### Product #: J361

- Includes one internal and one external pliers.
- > Convenient blow-molded carrying case includes storage for spare rings.
- Custom grip handles for added comfort.
- Contains 16 interchangeable tips listed below. (Replacements available).
- Covers ring range:
- External 1-1/2" 3-3/4"
- Internal 2-7/16" 4"
- Spring loaded ratchet mechanism minimizes operator fatigue by allowing ring to be compressed or expanded through gradual moves and locks at desired size. Heavy and large rings are safely and easily controlled.
- Pliers overall length 9-1/2".