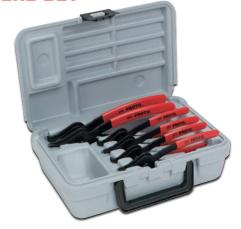

## **6 PIECE CONVERTIBLE RETAINING RING PLIERS SET**

#### Product #: J360A

- Convenient blow-molded carrying case includes storage for space rings.
- ▶ Ring range: External (Shaft) 1/4"- 3-11/32"; Internal (Bore) 3/8" 3".

| Contents | Tip Size | Tip Angle | Length (in) | Shaft Dia. (in)<br>(External) | Bore Dia. (in)<br>(Internal) | Weight (lbs) |  |
|----------|----------|-----------|-------------|-------------------------------|------------------------------|--------------|--|
| J399     | 0.038    | 0°        | 5-7/8       | 1/4 - 43/64                   | 3/8 - 9/16                   | 0.15         |  |
| J371     | 0.038    | 90°       | 5-11/16     | 1/2 - 25/32                   | 3/8 - 9/16                   | 0.16         |  |
| J372     | 0.047    | 0°        | 5-7/8       | 11/16 - 7/8                   | 5/8 - 1                      | 0.16         |  |
| J374     | 0.047    | 90°       | 5-11/16     | 13/16 - 1                     | 5/8 - 1                      | 0.16         |  |
| J385     | 0.070    | 0°        | 7-1/2       | 15/16 - 1-7/16                | 1-1/16 - 1-3/4               | 0.29         |  |
| J376     | 0.070    | 90°       | 7-1/8       | 1 - 1/16, 2                   | 1-7/16 - 2                   | 0.31         |  |